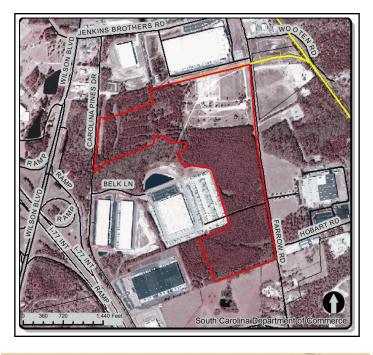

## CAROLINA PINES INDUSTRIAL PARK RICHLAND

#### Location

Address: Carolina Pines Dr.

City: Blythewood
State: South Carolina

 ZIP Code:
 29016

 County:
 Richland

 Tax Map ID:
 R17600-01-33

## **Property Information**

Site or Park: Park

Subject Property Size: 115.20 ac/46.62 ha

Additional Property Available:

Max Available for Purchase: 115.20 ac/46.62 ha
Min Available for Purchase: 10.00 ac/4.05 ha

#### Comments

The site has the ability to accommodate various building sizes up to 800,000 sq ft. The site is fully entitled and is "shovel ready".